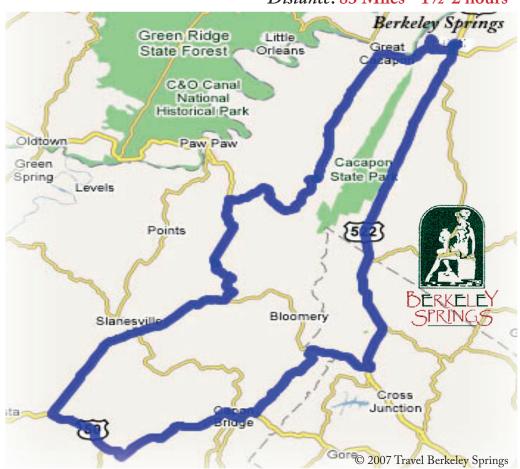

## Tankbag Road Trip Map Berkeley Springs, West Virginia

SCENIC WOODS & ROLLING HILLS

For information about accommodations, dining & more, visit www.berkeleysprings.com or call 800.447.8797

- From Berkeley Springs
- 522 S for about 22 miles (note Ridersville Cycle and Cacapon State Park along the way!)
- Right onto Rt. 127 W for about 3 miles
- Left onto I L Pugh Road for about 1 mile
- Right onto Smoky Hollow Road for about 6 miles
- Right onto Rt. 50 W for 13 miles (pass through few small communities/gas and food)
- Right onto Rt. 29 N for about 12 miles
- Left on 29 N (toward Paw Paw) for 6 miles
- Right onto Rt. 9 E (toward Berkeley Springs) for about 20 miles

Distance: 83 Miles - 1½-2 hours